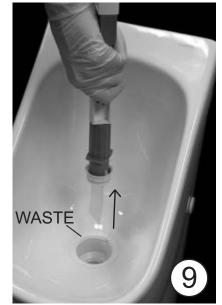

PUSH DOWN AND ROTATE TOOL CLOCKWISE TO **UNLOCK BIO-SEAL** 

PULL TOOL UP TO EXPOSE **BIO-SEAL. POUR WATER** INTO URINAL TO CLEAN **PLASTIC WASTE** 

ROTATE TOOL CAP **CLOCKWISE TO UNLOCK BIO-SEAL** 

DIRECT TOOL OVER WASTE BIN, PUSH TOOL CAP TO **EJECT** BIO-SEAL