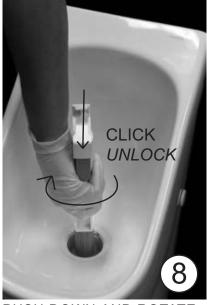

PUSH DOWN AND ROTATE TOOL CLOCKWISE TO **UNLOCK BIO-SEAL** 

PULL TOOL UP TO EXPOSE **BIO-SEAL. POUR WATER** INTO URINAL TO CLEAN **PLASTIC WASTE** 

ROTATE TOOL CAP **CLOCKWISE TO UNLOCK BIO-SEAL** 

DIRECT TOOL OVER WASTE BIN, PUSH TOOL CAP TO **EJECT** BIO-SEAL