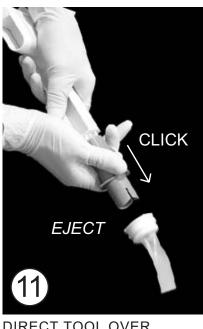

PUSH DOWN AND ROTATE TOOL CLOCKWISE TO **UNLOCK BIO-SEAL** 

PULL TOOL UP TO EXPOSE **BIO-SEAL. POUR WATER** INTO URINAL TO CLEAN **PLASTIC WASTE** 

ROTATE TOOL CAP **CLOCKWISE TO UNLOCK BIO-SEAL** 

DIRECT TOOL OVER WASTE BIN, PUSH TOOL CAP TO **EJECT** BIO-SEAL