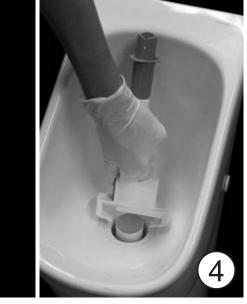

PRESS BUTTON AND ALIGN PRONGS WITH CLIP DETAIL ON BIO-FRESH

Maintenance and Service Guide Code No. 999730

RELEASE BUTTON

PULL TOOL UP TO REMOVE **BIO-FRESH AND DISPOSE** 

**INSERT TOOL CAP AND** LOCATE ON BIO-SEAL