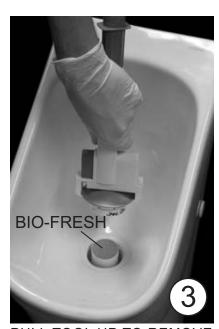

FROM BOWL

SPRAY CAROMA H<sub>2</sub>ZERO CLEANER & DEODORISER ONTO BOWL

WIPE CLEAN AND DRY

PRESS TOOL BUTTON AND SLIDE PRONGS UNDER **GRATE** 

RELEASE BUTTON AND ROTATE TOOL CLOCKWISE TO UNLOCK GRATE

PULL TOOL UP TO REMOVE **GRATE AND EXPOSE BIO-FRESH** 

PRESS BUTTON AND ALIGN PRONGS WITH CLIP DETAIL ON BIO-FRESH

Maintenance and Service Guide Code No. 999730

RELEASE BUTTON

PULL TOOL UP TO REMOVE **BIO-FRESH AND DISPOSE** 

**INSERT TOOL CAP AND** LOCATE ON BIO-SEAL