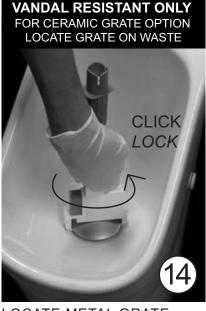

INSERT NEW BIO-VALVE AND ROTATE ANTI-**CLOCKWISE TO LOCK** 

INSERT NEW BIO-FRESH AND LOCATE ONTO **BIO-SEAL** 

LOCATE METAL GRATE AND ROTATE ANTI-**CLOCKWISE TO LOCK** 

WaterWise Technologies International www.waterwisetech.net 828.252.8144