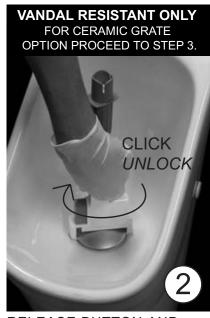

FROM BOWL

SPRAY CAROMA H<sub>2</sub>ZERO CLEANER & DEODORISER ONTO BOWL

WIPE CLEAN AND DRY

PRESS TOOL BUTTON AND SLIDE PRONGS UNDER **GRATE** 

RELEASE BUTTON AND ROTATE TOOL CLOCKWISE TO UNLOCK GRATE

PULL TOOL UP TO REMOVE **GRATE AND EXPOSE BIO-FRESH** 