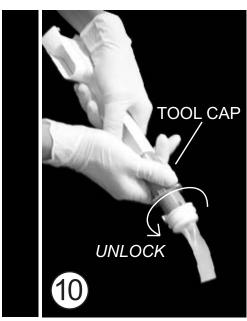

PUSH DOWN AND ROTATE TOOL CLOCKWISE TO **UNLOCK BIO-SEAL** 

PULL TOOL UP TO EXPOSE **BIO-SEAL. POUR WATER** INTO URINAL TO CLEAN **PLASTIC WASTE** 

ROTATE TOOL CAP **CLOCKWISE TO UNLOCK BIO-SEAL** 

DIRECT TOOL OVER WASTE BIN, PUSH TOOL CAP TO **EJECT** BIO-SEAL