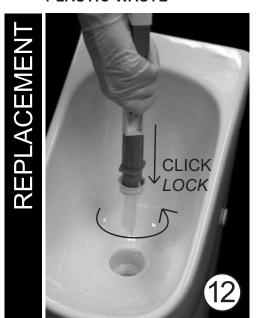

INSERT NEW BIO-VALVE AND ROTATE ANTI-**CLOCKWISE TO LOCK** 

INSERT NEW BIO-FRESH AND LOCATE ONTO **BIO-SEAL** 

LOCATE METAL GRATE AND ROTATE ANTI-**CLOCKWISE TO LOCK** 

WaterWise Technologies International www.waterwisetech.net 828.252.8144