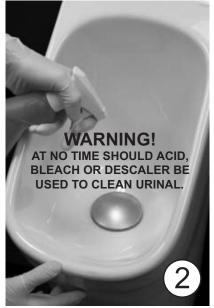

FROM BOWL

SPRAY CAROMA H<sub>2</sub>ZERO CLEANER & DEODORISER ONTO BOWL

WIPE CLEAN AND DRY

PRESS TOOL BUTTON AND SLIDE PRONGS UNDER **GRATE** 

RELEASE BUTTON AND ROTATE TOOL CLOCKWISE TO UNLOCK GRATE

PULL TOOL UP TO REMOVE **GRATE AND EXPOSE BIO-FRESH** 