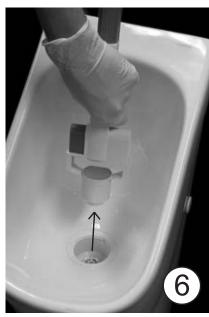

FROM BOWL

SPRAY CAROMA H<sub>2</sub>ZERO CLEANER & DEODORISER ONTO BOWL

WIPE CLEAN AND DRY

PRESS TOOL BUTTON AND SLIDE PRONGS UNDER **GRATE** 

RELEASE BUTTON AND ROTATE TOOL CLOCKWISE TO UNLOCK GRATE

PULL TOOL UP TO REMOVE **GRATE AND EXPOSE BIO-FRESH** 