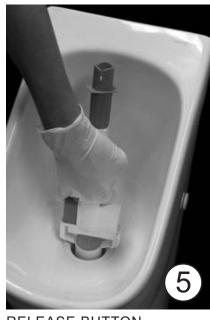

PRESS BUTTON AND ALIGN PRONGS WITH CLIP DETAIL ON BIO-FRESH

Maintenance and Service Guide Code No. 999730

RELEASE BUTTON

PULL TOOL UP TO REMOVE **BIO-FRESH AND DISPOSE** 

**INSERT TOOL CAP AND** LOCATE ON BIO-SEAL