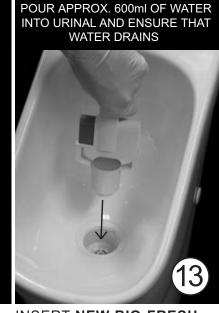

PUSH DOWN AND ROTATE TOOL CLOCKWISE TO **UNLOCK BIO-SEAL** 

PULL TOOL UP TO EXPOSE **BIO-SEAL. POUR WATER** INTO URINAL TO CLEAN **PLASTIC WASTE** 

ROTATE TOOL CAP **CLOCKWISE TO UNLOCK BIO-SEAL** 

DIRECT TOOL OVER WASTE BIN, PUSH TOOL CAP TO **EJECT** BIO-SEAL

INSERT NEW BIO-VALVE AND ROTATE ANTI-**CLOCKWISE TO LOCK** 

INSERT NEW BIO-FRESH AND LOCATE ONTO **BIO-SEAL** 

LOCATE METAL GRATE AND ROTATE ANTI-**CLOCKWISE TO LOCK** 

WaterWise Technologies International www.waterwisetech.net 828.252.8144