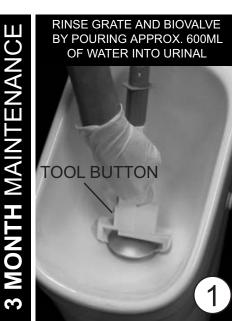

FROM BOWL

SPRAY CAROMA H<sub>2</sub>ZERO CLEANER & DEODORISER ONTO BOWL

WIPE CLEAN AND DRY

PRESS TOOL BUTTON AND SLIDE PRONGS UNDER **GRATE** 

RELEASE BUTTON AND ROTATE TOOL CLOCKWISE TO UNLOCK GRATE

PULL TOOL UP TO REMOVE **GRATE AND EXPOSE BIO-FRESH** 