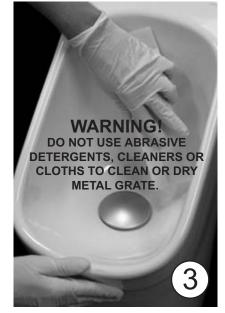

FROM BOWL

SPRAY CAROMA H<sub>2</sub>ZERO CLEANER & DEODORISER ONTO BOWL

WIPE CLEAN AND DRY

PRESS TOOL BUTTON AND SLIDE PRONGS UNDER **GRATE** 

RELEASE BUTTON AND ROTATE TOOL CLOCKWISE TO UNLOCK GRATE

PULL TOOL UP TO REMOVE **GRATE AND EXPOSE BIO-FRESH** 