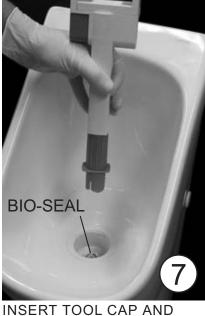

PRESS BUTTON AND ALIGN PRONGS WITH CLIP DETAIL ON BIO-FRESH

Maintenance and Service Guide Code No. 999730

RELEASE BUTTON

PULL TOOL UP TO REMOVE **BIO-FRESH AND DISPOSE** 

**INSERT TOOL CAP AND** LOCATE ON BIO-SEAL