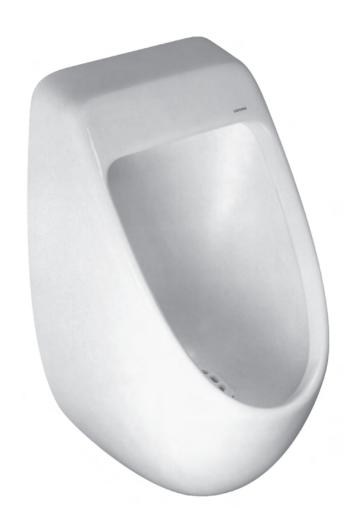

## Integra Urinal

A wall hung urinal of modern design with concealed integral trap and bracketing to provide a smooth easy to clean outer shroud for low cost maintenance. A unique feature of this urinal is the integral air break system for **direct** mains pressure connection. The box rim flush provides for the wash down of the entire inside area of the bowl on each flush. The grate is vitreous china and factory fitted. **Integra** urinal Code No.665102W.

Inlet: Back inlet with concealed sparge pipe and compression rubber fitting.

Outlet: Two rubber connection seals are provided for a push on connection with either 50mm

on brass tube and 50mm I.D. PVC Waste Pipe tube.

Flush Action: Box rim.

Cistern: Caroma concealed cistern options available – Invisi 1.8 litre Inwall/Induct/Inceiling for

1 stall 3 star installation, conversion to 4 litre max for 2 stall 1 star installation or 6 litre max for 3 stall 0 star installation. For button options see Section 6. **Invisi II** Inwall/

Induct/Inceiling (available November 2008), see Section 6.

Flushvalves: Integral air break allows for direct connection with mains pressure flushvalves and

electronically activated valves.

Fixing: The Integra urinal is fixed to the wall with the **D.775 Concealed Bracket** Code

No.687130; also suitable for installation with the **D.780 Sanifix Bracket** Code

No.687780 and **fixing pack** Code No.687810.

Colours: White only.

**Dimensions:** All dimensions are in millimetres and are subject to normal manufacturing variations.