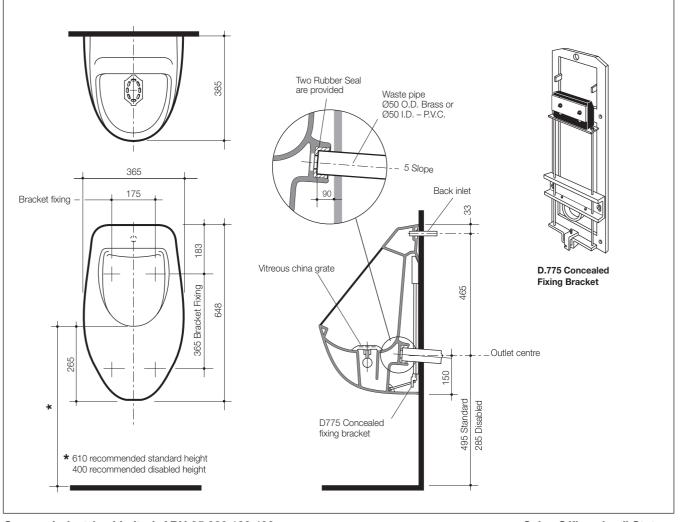

Inlet: Back inlet with concealed sparge pipe and compression rubber fitting.

Outlet: Two rubber connection seals are provided for a push on connection with either 50mm

on brass tube and 50mm I.D. PVC Waste Pipe tube.

Flush Action: Box rim.

Cistern: Caroma concealed cistern options available – Invisi 1.8 litre Inwall/Induct/Inceiling for

1 stall 3 star installation, conversion to 4 litre max for 2 stall 1 star installation or 6 litre max for 3 stall 0 star installation. For button options see Section 6. **Invisi II** Inwall/

Induct/Inceiling (available November 2008), see Section 6.

Flushvalves: Integral air break allows for direct connection with mains pressure flushvalves and

electronically activated valves.

Fixing: The Integra urinal is fixed to the wall with the **D.775 Concealed Bracket** Code

No.687130; also suitable for installation with the **D.780 Sanifix Bracket** Code

No.687780 and **fixing pack** Code No.687810.

Colours: White only.

**Dimensions:** All dimensions are in millimetres and are subject to normal manufacturing variations.