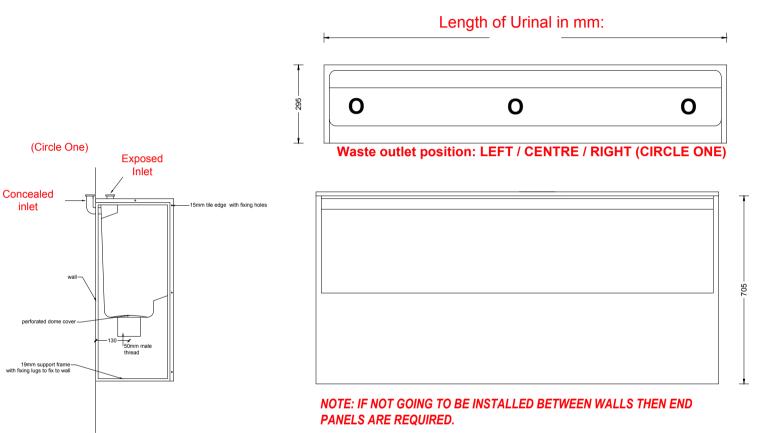

## **DELUXE WALL HUNG URINAL SIGN OFF SHEET**

## Please conplete red areas

## APPROVED FOR MANUFACTURE

inlet

Name and Signature:

Date:

FINISHED END PANELS: LEFT / RIGHT / BOTH ENDS / NOT REQUIRED (CIRCLE ONE)

| Re                | Revision notes: |              | Drawn by: | Project:              | Date:              |                         |
|-------------------|-----------------|--------------|-----------|-----------------------|--------------------|-------------------------|
|                   | Rev:            | Date: Notes: | John      | Wall Hung Slab Urinal |                    |                         |
| $\prod_{i=1}^{n}$ |                 |              |           |                       | Scale:             | The Himsel Char         |
|                   |                 |              | Client:   | Quantity:             | N.T.S              | IL I I ne Urinai 3000 I |
|                   |                 |              |           |                       | Material:          | The ormal bliop         |
|                   |                 |              |           |                       | 1.2mm 304 no.4 s/s |                         |