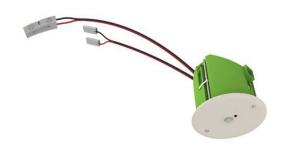

# GPURE® SMARTEC PLUS Ceiling Mounted Urinal Flushing Kit

# **PLUS6000**

Ceiling Mounted Urinal Flushing Kit with Adjustable Infrared Passive Detection, Solenoid Valve, Air Break & Mains Power Transformer - 5 Star 0.9 lpm

#### **Product Features**

- · Adapted to heavy use locations
- Compact ceiling installation avoids problems with vandalism
- Sensitivity is easily adjustable
- · Flush time is easily adjustable
- Automatic hygiene flush function available (every 6 hours)