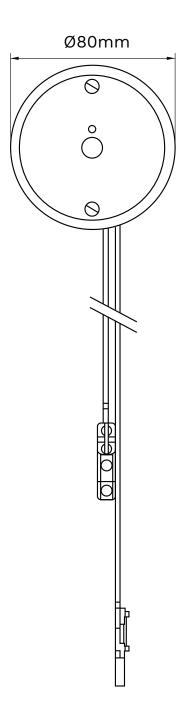

# GPURE® SMARTEC PLUS Ceiling Mounted Urinal Flushing Kit

# **PLUS6000**

Ceiling Mounted Urinal Flushing Kit with Adjustable Infrared Passive Detection, Solenoid Valve, Air Break & Mains Power Transformer - 5 Star 0.9 lpm

## **Technical Information**

Materials Solenoid Valve: Plastic Ceiling Cover: Plastic

Inlet 15mm Female (G 1/2" BSP)

Outlet 40mm male (G 1 1/2" BSP)

Run time 1-20 seconds (Adjustable) Passive

Recommended
Working Pressures
350kPa

Working Temperatures 5°C - 60°C

Warranty 2 years\*

Input 900 mA (Mains Power Only)

Sensitivity Up to 5 metres