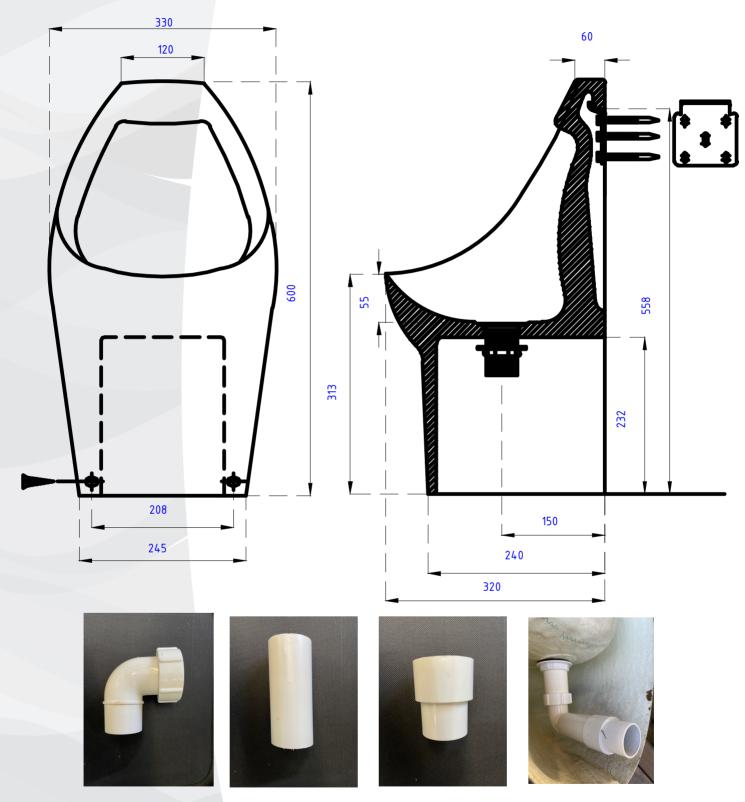

## **Installation Details**

Please use 50mm PVC drain pipe

A 50mm Kee Seal and Screwed Elbow is provided to to link the urinal to the drain pipe.

Urinal mounting height is approx 600mm from the floor to the front lip of the urinal.

The 50mm drain pipe should be installed 430mm from the floor to the centre of the pipe.