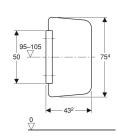

# Scope of delivery

• Cover

· Wall-mounted holder

· Fastening material

| Art. no.     | Colour / surface | L       | В    | Н       |
|--------------|------------------|---------|------|---------|
| 115.211.TD.1 | white            | 43.2 cm | 4 cm | 75.4 cm |
| 115.211.CD.1 | anthracite       | 43.2 cm | 4 cm | 75.4 cm |