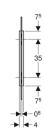

# Scope of delivery

• Cover

· Wall-mounted holder

· Fastening material

| Art. no.     | Colour / surface | L       | В    | Н       |
|--------------|------------------|---------|------|---------|
| 115.211.TD.1 | white            | 43.2 cm | 4 cm | 75.4 cm |
| 115.211.CD.1 | anthracite       | 43.2 cm | 4 cm | 75.4 cm |