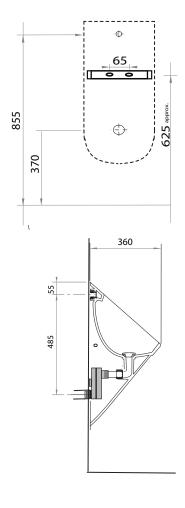

## Specifications

| Material        | — | Vitreous China                     |
|-----------------|---|------------------------------------|
| Outlet          | — | 50mm PVC DWV pipe                  |
| Inlet           | — | Nominal 20mm Copper Pipe           |
| WELS            | — | 6 star rating, 0.8L avg ush        |
| Flushing Device | — | Urine Detecting Solenoid           |
| PN360-A1        | — | Rough in Kit                       |
| PN360-A2        | — | Fit off Kit                        |
| W x D x H       | — | 290 x 360 x 685mm                  |
| Fixing Details  | — | Wall Fixing Kit included (OW99326) |
|                 |   |                                    |