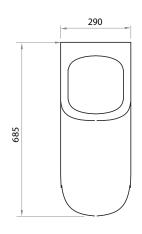

## Specifications

| Material        | — | Vitreous China                     |
|-----------------|---|------------------------------------|
| Outlet          | — | 50mm PVC DWV pipe                  |
| Inlet           | — | Nominal 20mm Copper Pipe           |
| WELS            | — | 6 star rating, 0.8L avg ush        |
| Flushing Device | — | Urine Detecting Solenoid           |
| PN360-A1        | — | Rough in Kit                       |
| PN360-A2        | — | Fit off Kit                        |
| W x D x H       | — | 290 x 360 x 685mm                  |
| Fixing Details  | — | Wall Fixing Kit included (OW99326) |
|                 |   |                                    |