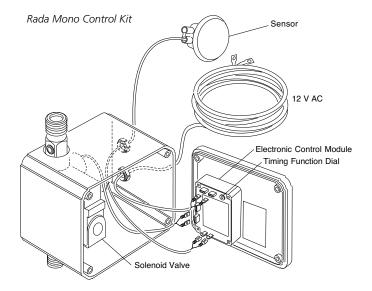

## About Rada Mono Control

**Rada Mono Control** sensor kits provide everything required to activate water flow to a single outlet.

Each kit includes the sensor, installation box (control module and solenoid valve), inlet isolating ball valve, 12 V AC transformer and air gap (for urinals).

Sensors are supplied with 3m cable which can be extended by using CAT5 UTP or CAT5 STP twisted pair data cable (not supplied).