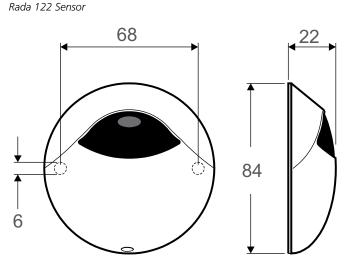

no 122 Sensor Operating System



## 2 Product Part Numbers

| Product Description                                           | Part No |
|---------------------------------------------------------------|---------|
| Rada Mono 122 sensor operating system - for urinals (1 stall) | 850911  |

## **B** To Specify

Each urinal stall to be served by one wall mounted Rada Mono 122 urinal flushing system for 'no-touch' flushing. Complete with active infra-red sensor, 1/2" BSPM solenoid valve, isolating ball valve and air gap.

Approvals: ATS 5200.020; WELS - 4 stars 1.4L flush

#### 04 Approvals



## **Documentation & Drawings**

Visit our website to download additional documentation about this product, including the brochure, product manual, CAD and Revit family files.

#### **Line Drawings**







## About Rada Mono Control

**Rada Mono Control** sensor kits provide everything required to activate water flow to a single outlet.

Each kit includes the sensor, installation box (control module and solenoid valve), inlet isolating ball valve, 12 V AC transformer and air gap (for urinals).

Sensors are supplied with 3m cable which can be extended by using CAT5 UTP or CAT5 STP twisted pair data cable (not supplied).