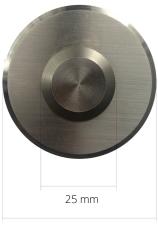

## **Technical Drawings**

55 mm

#### **Product Information**

A concealed 12mm (1/2") control valve suitable for inwall/ induct installations.

The touch button is mounted above the urinal and is electronically operated by simply touching the button, powered by an electronic control box and power plug pack 240/24V.