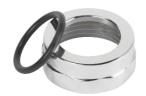

(DOMED URINAL GRATE)

**URNPG** 

(100MM PUSH IN URINAL GRATE)

URNNW: This nut and washer is chrome plated. It comes with a reducing washer, which allows it to accommodate 20mm or 25mm sparge pipes

URNNW-3: This nut and washer is chrome plated. It accommodates 40mm sparge pipes