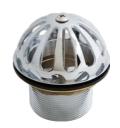

(DOMED URINAL GRATE)

**URNPG** 

(100MM PUSH IN URINAL GRATE)

URNNW: This nut and washer is chrome plated. It comes with a reducing washer, which allows it to accommodate 20mm or 25mm sparge pipes

URNNW-3: This nut and washer is chrome plated. It accommodates 40mm sparge pipes

URNNW1: This sparge adaptor is chrome plated and reduces from a 40mm thread to a 20mm or 25mm sparge pipe

URNG: Suits wall hung urinals and urinettes with 50mm BSP connection

URNPG: Suits existing slab urinal outlets and replaces damaged or lost grates