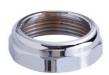

(DOMED URINAL GRATE)

**URNPG** 

(100MM PUSH IN URINAL GRATE)

URNNW: This nut and washer is chrome plated. It comes with a reducing washer, which allows it to accommodate 20mm or 25mm sparge pipes

URNNW-3: This nut and washer is chrome plated. It accommodates 40mm sparge pipes