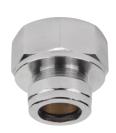

URNNW1: This sparge adaptor is chrome plated and reduces from a 40mm thread to a 20mm or 25mm sparge pipe

URNG: Suits wall hung urinals and urinettes with 50mm BSP connection

URNPG: Suits existing slab urinal outlets and replaces damaged or lost grates