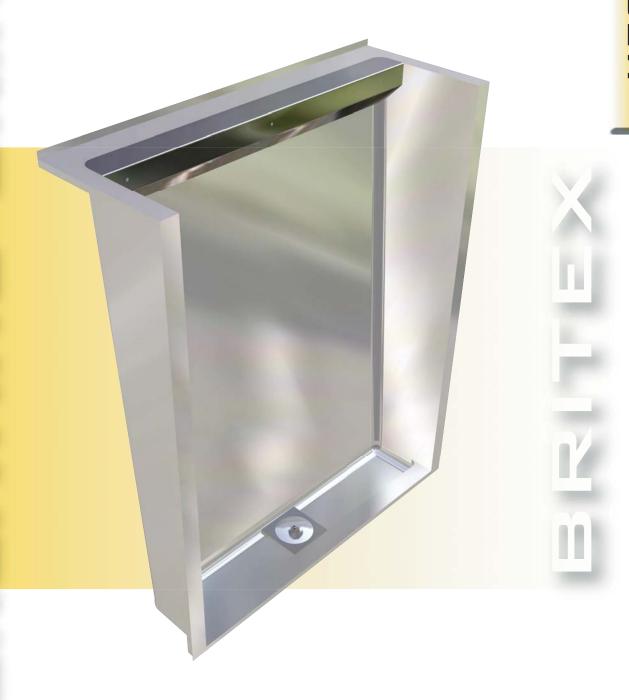

The *Britex Watersaving Urinal* is a great, vandal resistant water saving fixture that incorporates the unique 'Britex Waterless' outlet requiring no costly replaceable cartridge, bio block or sealant fluid. Instead the Britex Waterless outlet utilises a self-sealing one way diaphragm that allows urine to pass, whilst trapping odours within the plumbing. To assist with the regular maintenance regime, each Watersaving urinal is supplied with a Britex Hygiene Clean Device (see pg. 19) that periodically triggers a cleaning cycle to ensure the connected plumbing is flushed and the unit itself is kept clean.