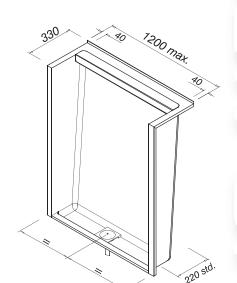

### SPECIFICATIONS

When specifying this product, please include the following details;

- Product Name and Model No.
- Product **Length** (1200mm MAX per unit)

## OPTIONS

- Multiple Modules.
- Top or rear Water Entry.