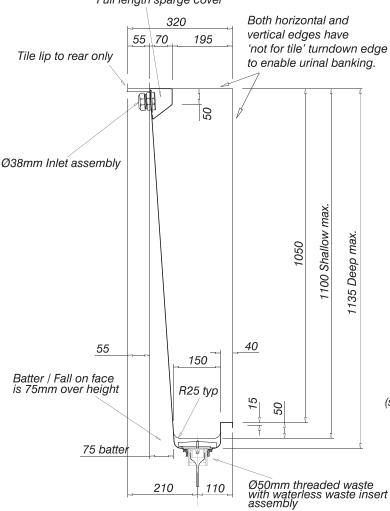

# **UESI-LF**

Full length sparge cover

(standard waste position is centre from either end & 220mm from rear wall)

SECTION; WATERSAVING URINAL WASTE POSITION; STANDARD (Rear entry shown)