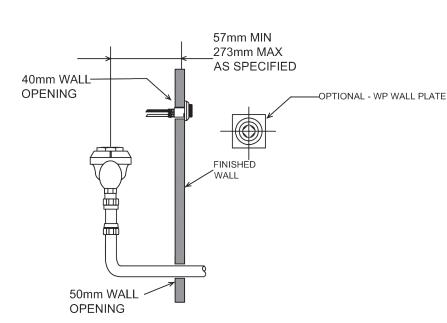

## **ZH-6140XL**HYDRAULIC CONCEALED FLUSH VALVE

Dimensional Data (mm) are Subject to Manufacturing Tolerances and Change Without Notice

## **ENGINEERING SPECIFICATION**

- Suits back entry slab type urinals
- One flush valve required for every 1.8 metres of urinal length to AS 3500.1.2.1995 Table 9.2
- Min water supply pressure 175kPa
- Max water supply pressure 500kPa
- Flush volume 2L
- Flow rate required 1.5L per sec
- Inlet connection 25mm BSP