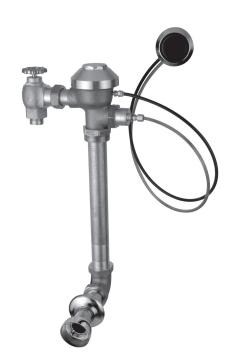

## **ZH-6140XL**HYDRAULIC CONCEALED FLUSH VALVE

Dimensional Data (mm) are Subject to Manufacturing Tolerances and Change Without Notice

## **ENGINEERING SPECIFICATION**

- Suits back entry slab type urinals
- One flush valve required for every 1.8 metres of urinal length to AS 3500.1.2.1995 Table 9.2
- Min water supply pressure 175kPa
- Max water supply pressure 500kPa
- Flush volume 2L
- Flow rate required 1.5L per sec
- Inlet connection 25mm BSP