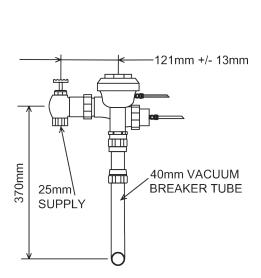

## **ZH-6140XL**HYDRAULIC CONCEALED FLUSH VALVE

Dimensional Data (mm) are Subject to Manufacturing Tolerances and Change Without Notice

## **ENGINEERING SPECIFICATION**

- Suits back entry slab type urinals
- One flush valve required for every 1.8 metres of urinal length to AS 3500.1.2.1995 Table 9.2
- Min water supply pressure 175kPa
- Max water supply pressure 500kPa
- Flush volume 2L
- Flow rate required 1.5L per sec
- Inlet connection 25mm BSP