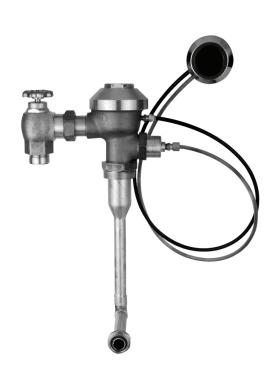

## ZH-6195XL HYDRAULIC CONCEALED FLUSH VALVE

Dimensional Data (mm) are Subject to Manufacturing Tolerances and Change Without Notice

## **ENGINEERING SPECIFICATION**

- Suits wall hung single urinals
- Optimum pressure for certain brands of open rim urinals is 250kPa, achieved by Wilkins #600 or NR3 series.
- Min water supply pressure 175kPa
- Max water supply pressure 350kPa
- Flush volume 5.5L
- Flow rate required 1.5L per sec