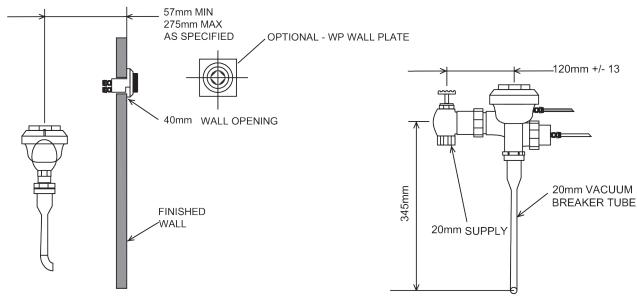

## ZH-6195XL HYDRAULIC CONCEALED FLUSH VALVE

Dimensional Data (mm) are Subject to Manufacturing Tolerances and Change Without Notice

## **ENGINEERING SPECIFICATION**

- Suits wall hung single urinals
- Optimum pressure for certain brands of open rim urinals is 250kPa, achieved by Wilkins #600 or NR3 series.
- Min water supply pressure 175kPa
- Max water supply pressure 350kPa
- Flush volume 5.5L
- Flow rate required 1.5L per sec